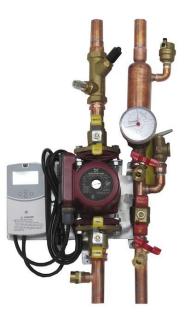

## **Commercial Closed Loop (Nth Am)**

The commercial pump station can be used in situations where the closed loop system has higher head and flow requirements. This pump station can be used with up to 10 x AP-30 collectors (2 banks of 5 AP-30).

## **Key Features**

- Fully assembled closed loop pump station
- Pre-plumbed and pre-wired
- Standard 1" copper pipe sized connections
- Air separator and automatic air vent
- Combined temperature and pressure gauge
- Flanged circulator