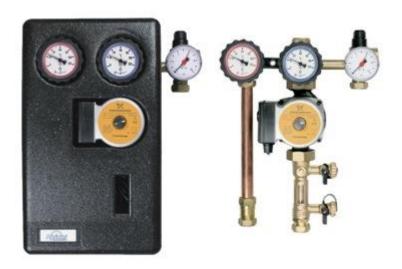

Name: Twin Line Pump Station

Part #: PSA-TL-02

## **Features:**

- Grundfos or Wilo 3 Speed Pump
- Flow & Return Temperature Gauges
- Pressure Relief Valve & connection for Expansion Tank
- Flow Gauge & Setter with Fill & Drain connections
- Air Separator with Manual Vent
- EPP Foam Casing