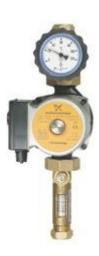

## **Features:**

- Grundfos or Wilo 3 Speed Pump
- Temperature Gauge
- Pressure Relief Valve & connection for Expansion Tank
- Flow Gauge & Setter with Fill & Drain connections
- EPP Foam Casing

Name: Twin Line Pump Station