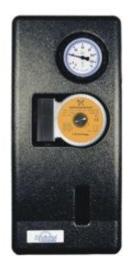

# Closed Loop Pump Station Models

Name: Single Line Pump Station

Part #: PSA-SL-01

#### **Features:**

• Grundfos or Wilo 3 Speed Pump

• Temperature Gauge

• Flow Gauge and Setter

• EPP Foam Casing

Name: Single Line Pump Station

Part #: PSA-SL-02