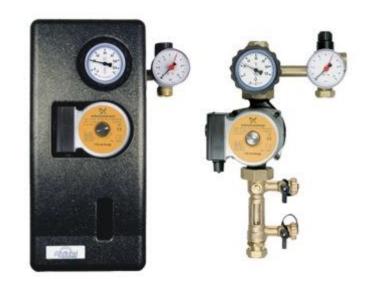

Part #: PSA-TL-01

#### **Features:**

- Grundfos or Wilo 3 Speed Pump
- Flow & Return Temperature Gauges
- Pressure Relief Valve & connection for Expansion Tank
- Flow Gauge & Setter with Fill & Drain connections
- EPP Foam Casing