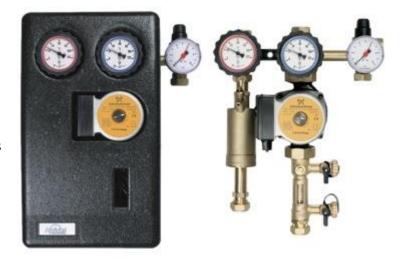

Name: Twin Line Pump Station

Part #: PSA-TL-02

## **Features:**

- Grundfos or Wilo 3 Speed Pump
- Flow & Return Temperature Gauges
- Pressure Relief Valve & connection for Expansion Tank
- Flow Gauge & Setter with Fill & Drain connections
- Air Separator with Manual Vent
- EPP Foam Casing